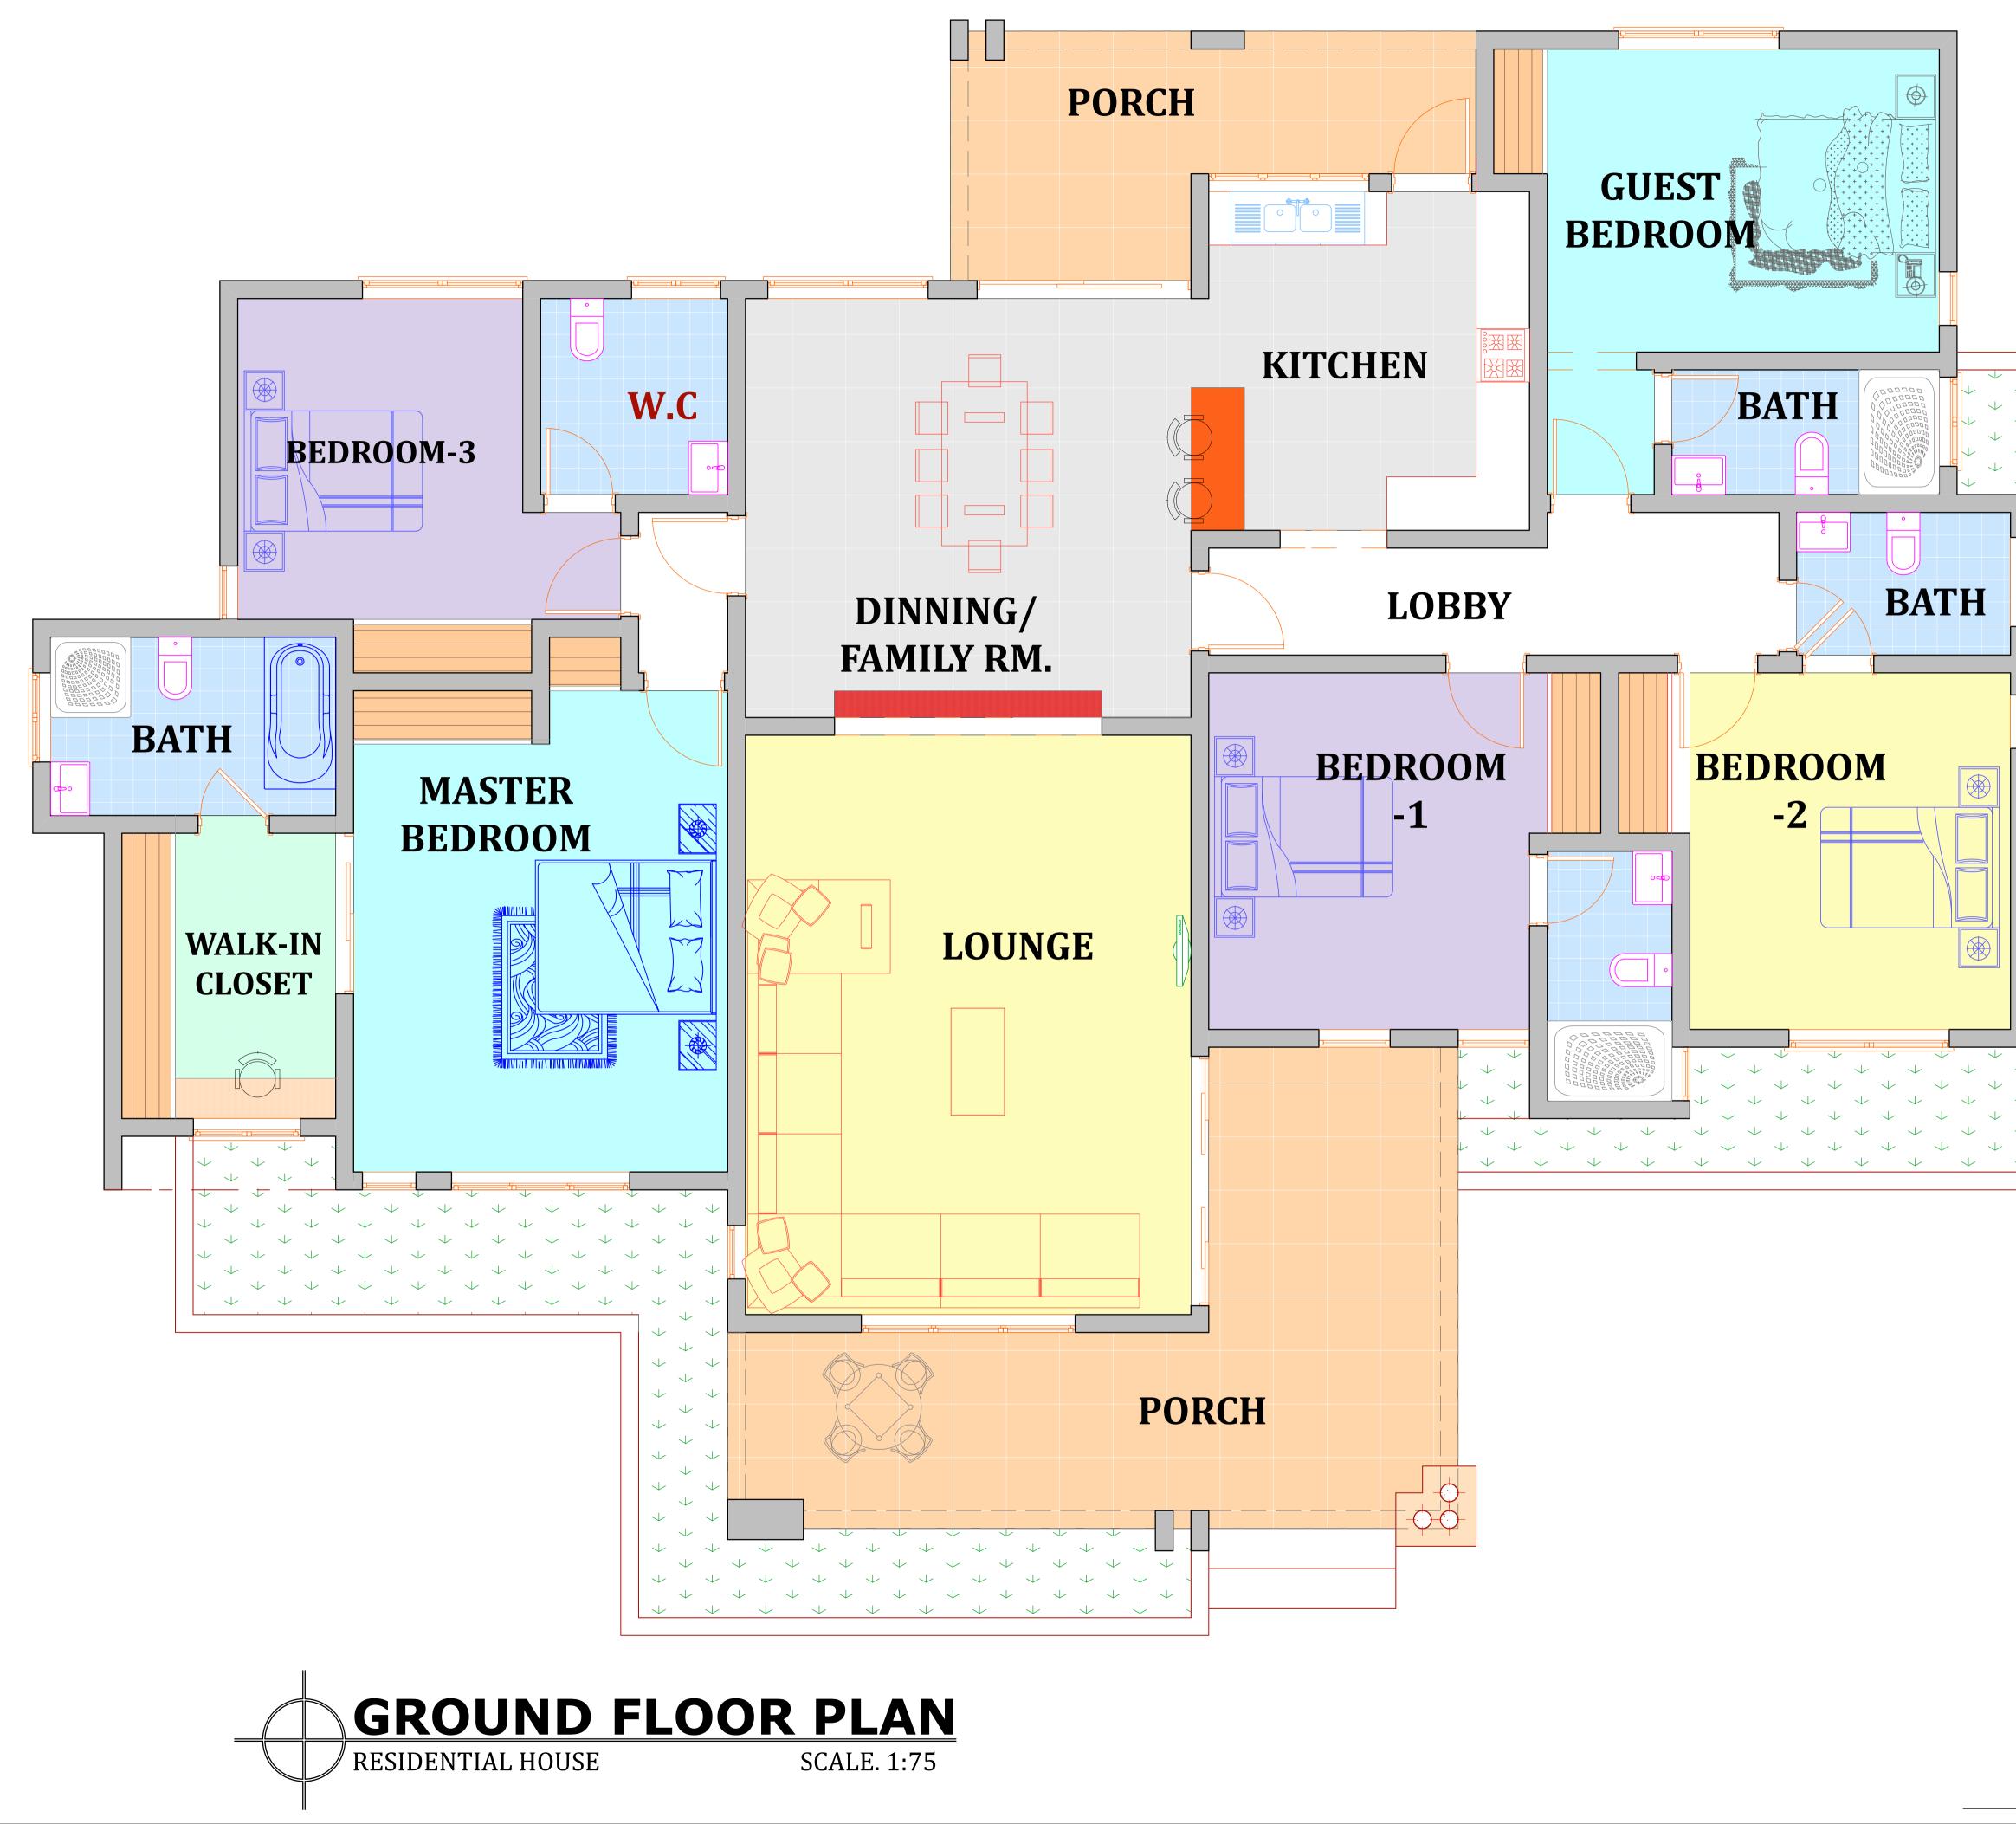

Notes

 All dimensions to be checked on site, written dimensions to be followed in preference to scaled dimensions.

2. All walls less than 200mm thick to be reinforced with hoop